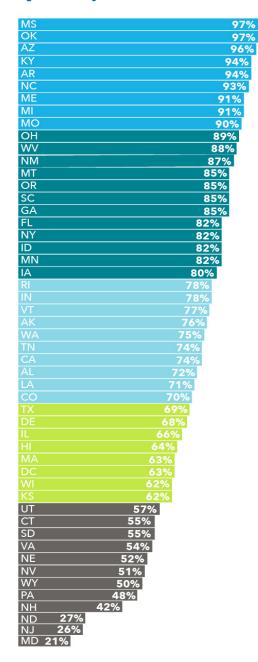

## Locum tenens physicians and the healthcare gap

A study from three of the top locum tenens staffing agencies (CompHealth, Global Medical Staffing, and Weatherby Healthcare) from July 2022 to June 2024 found that nearly three-quarters (71%) of locum tenens assignment worksites were located in HPSA zip codes. Almost 20% of U.S. states/territories have at least 90% of their locum jobs in HPSAs.

## Percent of locum tenens worksites in HPSA zip codes by state